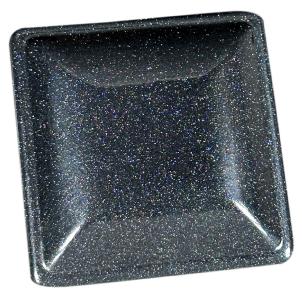

### FEATURES:

- 5 grams per bottle
- Micron Size: 20-100 μm
- Temperature Limit 400°F
- Recommended Pour: 1 shot per 1lb of solid color / 1 shot per 2lbs of clear coat
- Shot mixed with Super Mirror Clear & coated over Satin Black base